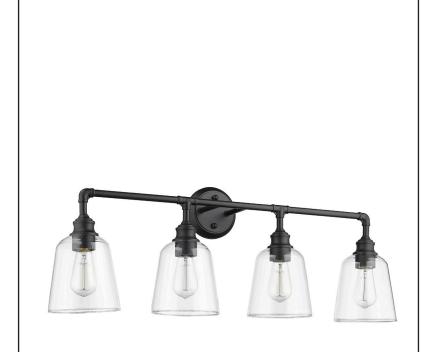

# MILLA 4-MB

4 Light Matte Black Vanity Fixture

## **Description**

The Milla vanity light features clear glass shades and a matte black metal frame. This vanity can be used for bathroom vanity lighting and offers reliable illumination with an industrial design. This model uses (4) 60 watt medium base bulbs. For even brighter lighting, try using one of our LED replacement bulbs. The clean lines of the frame add interest while the clear glass shades give a unique look to the light enhancing many spaces. The Milla is conveniently the light, enhancing many spaces. The Milla is conveniently sized for interior design purposes and works well with both traditional and modern schemes.