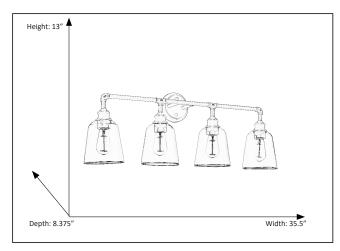

## **Features**

| Item Number        | 7-70052                 |
|--------------------|-------------------------|
| Family             | Milla                   |
| Finish             | Matte Black             |
| Dimensions (HxWxD) | 13"H x 35.5"W x 8.375"D |
| Lamp Info          | 4 xE27                  |
| Lamp Base          | Medium                  |
| Location Rating    | Damp Rated              |